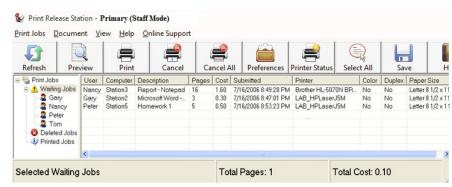

#### **HOLD / RELEASE**

**Print Release Station** keeps print jobs on hold until released manually by student, patron, staff or employee. The simple interface provided by the software supports staff operation (staff mode) and unattended user operation (user mode).

#### REPORT

**Print Release Station** provides a reporting tool allowing you to generate 100 reports for your print cost analysis and client billing.