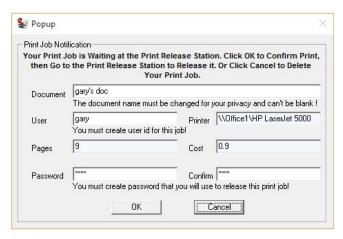

#### **SECURE PRINTING**

**Print Release Station** allows users to create user id / password just from their computers that they will use to release their print jobs on the Print Release Station.

- ✓ Support Windows Active Directory Authentication.
- ✓ Support kiosk with touch screen.
- ✓ Preview the content of holding jobs before releasing them.
- ✓ Automatically cancels unclaimed print jobs.
- Password and privacy protection.
- ✓ Print Job popup notification.
- 100 reports designed for your print cost analysis and client billing.