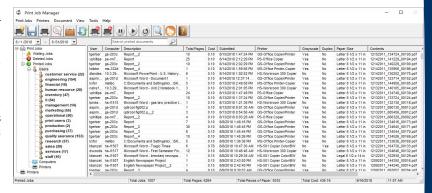

#### **TRACK**

**Print Job Manager** can be installed on a single computer (Windows 32-bit or 64-bit) and you will be able to track, count and manage printing of all other computers (Windows / Linux / Unix / Mac). It captures the detail print job information including user name, computer name, printer name, document name, date and time submitted, color, duplex, paper size, job size and number of pages.

### REPORT

**Print Job Manager** provides a reporting tool allowing you to generate 100 reports that can be exported to PDF, Word, Excel and rich text formats. The reports can be created in any language and sent by email automatically. Reports are designed for your print cost analysis and client billing.