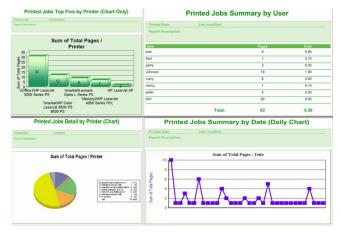

### REPORT

**Print Job Manager** provides a reporting tool allowing you to generate 100 reports that can be exported to PDF, Word, Excel and rich text formats. The reports can be created in any language and sent by email automatically. Reports are designed for your print cost analysis and client billing.